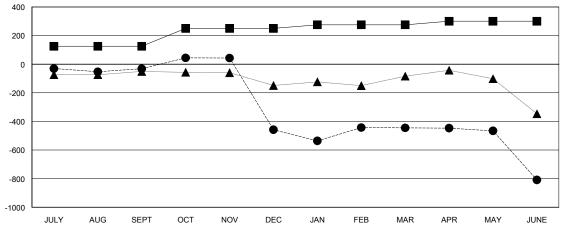

#### GOALS AND ACTUAL MEMBERS CUMULATIVE

| -■-  | CURRENT YEAR GOALS FOR NEW |
|------|----------------------------|
| MEMB | EDS.                       |

- ● - CURRENT YEAR ACTUAL MEMBERS

- ▲ - LAST YEAR ACTUAL MEMBERS

|                       |                    | Members                             |                    |                  |  |  |
|-----------------------|--------------------|-------------------------------------|--------------------|------------------|--|--|
| RESULTS FOR 2014-2015 |                    |                                     |                    |                  |  |  |
| QUARTER               | NEW MEMBER<br>GOAL | CHARTER AND<br>NEW MEMBERS<br>ADDED | DROPPED<br>MEMBERS | NET<br>GAIN/LOSS |  |  |
| JULY/AUG/SEPT         | 125                | 105                                 | 137                | -32              |  |  |
| OCT/NOV/DEC           | 125                | 177                                 | 603                | -426             |  |  |
| JAN/FEB/MAR           | 25                 | 225                                 | 212                | 13               |  |  |
| APR/MAY/JUNE          | 25                 | 132                                 | 496                | -364             |  |  |