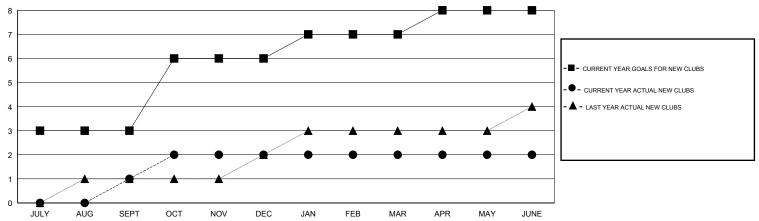

#### GOALS AND ACTUAL NEW CLUBS CUMULATIVE

# GMT: V S Kukreja LOCATION INDIA GMT CA 6

| Clubs                                                       |                       |                  |                    |                       |  |  |
|-------------------------------------------------------------|-----------------------|------------------|--------------------|-----------------------|--|--|
|                                                             | RESULTS FOR 2014-2015 |                  |                    |                       |  |  |
| QUARTER                                                     | NEW CLUB<br>GOAL      | NEW CLUBS        | DROPPED<br>CLUBS   | NET<br>GAIN/LOSS      |  |  |
| JULY/AUG/SEPT<br>OCT/NOV/DEC<br>JAN/FEB/MAR<br>APR/MAY/JUNE | 3<br>3<br>1<br>1      | 1<br>1<br>0<br>0 | 1<br>23<br>2<br>10 | 0<br>-22<br>-2<br>-10 |  |  |